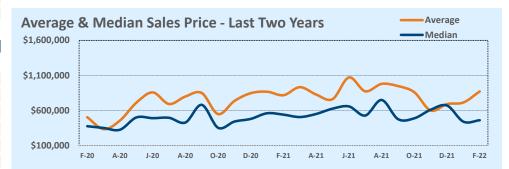

| Average              | This Month |           |        | Year-to-Date |           |        |
|----------------------|------------|-----------|--------|--------------|-----------|--------|
|                      | Feb 2022   | Feb 2021  | Change | 2022         | 2021      | Change |
| List Price           | \$871,360  | \$840,976 | +3.6%  | \$803,820    | \$847,428 | -5.1%  |
| List Price/SqFt      | \$352      | \$299     | +17.5% | \$364        | \$302     | +20.7% |
| Sold Price           | \$871,759  | \$817,685 | +6.6%  | \$790,746    | \$832,837 | -5.1%  |
| Sold Price/SqFt      | \$356      | \$294     | +21.3% | \$359        | \$300     | +19.7% |
| Sold Price / Orig LP | 99.9%      | 95.9%     | +4.1%  | 97.5%        | 97.4%     | +0.0%  |
| Days on Market       | 34         | 109       | -68.8% | 38           | 96        | -60.9% |

| Median               | This Month |           |        | Year-to-Date |           |        |
|----------------------|------------|-----------|--------|--------------|-----------|--------|
|                      | Feb 2022   | Feb 2021  | Change | 2022         | 2021      | Change |
| List Price           | \$487,000  | \$499,000 | -2.4%  | \$465,900    | \$499,000 | -6.6%  |
| List Price/SqFt      | \$286      | \$243     | +17.9% | \$290        | \$236     | +22.8% |
| Sold Price           | \$460,000  | \$540,000 | -14.8% | \$440,000    | \$550,000 | -20.0% |
| Sold Price/SqFt      | \$279      | \$238     | +17.3% | \$281        | \$236     | +19.3% |
| Sold Price / Orig LP | 99.1%      | 99.1%     | +0.0%  | 98.1%        | 99.3%     | -1.2%  |
| Days on Market       | 23         | 60        | -62.5% | 26           | 40        | -34.2% |