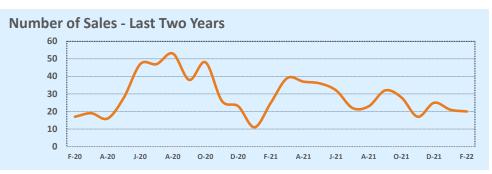

## February 2022

| Listings            | This Month   |              |        | Year-to-Date |              |        |
|---------------------|--------------|--------------|--------|--------------|--------------|--------|
|                     | Feb 2022     | Feb 2021     | Change | 2022         | 2021         | Change |
| Single Family Sales | 19           | 20           | -5.0%  | 37           | 31           | +19.4% |
| Condo/TH Sales      | 1            | 5            | -80.0% | 4            | 5            | -20.0% |
| Total Sales         | 20           | 25           | -20.0% | 41           | 36           | +13.9% |
| New Homes Only      |              | 5            |        | 2            | 7            | -71.4% |
| Resale Only         | 20           | 20           |        | 39           | 29           | +34.5% |
| Sales Volume        | \$17,435,175 | \$20,442,131 | -14.7% | \$32,420,575 | \$29,982,131 | +8.1%  |
| New Listings        | 32           | 22           | +45.5% | 73           | 51           | +43.1% |
| Pending             |              |              |        |              |              |        |
| Withdrawn           | 1            | 1            |        | 4            | 3            | +33.3% |
| Expired             | 1            | 1            |        | 4            | 3            | +33.3% |
| Months of Inventory | 2.7          | 2.4          | +10.4% | N/A          | N/A          |        |