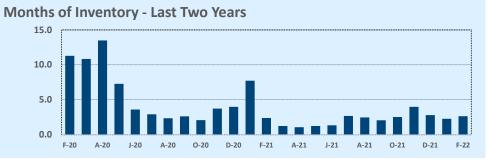

## February 2022

| Listings            | This Month   |              |        | Year-to-Date |              |        |
|---------------------|--------------|--------------|--------|--------------|--------------|--------|
|                     | Feb 2022     | Feb 2021     | Change | 2022         | 2021         | Change |
| Single Family Sales | 19           | 20           | -5.0%  | 37           | 31           | +19.4% |
| Condo/TH Sales      | 1            | 5            | -80.0% | 4            | 5            | -20.0% |
| Total Sales         | 20           | 25           | -20.0% | 41           | 36           | +13.9% |
| New Homes Only      |              | 5            |        | 2            | 7            | -71.4% |
| Resale Only         | 20           | 20           |        | 39           | 29           | +34.5% |
| Sales Volume        | \$17,435,175 | \$20,442,131 | -14.7% | \$32,420,575 | \$29,982,131 | +8.1%  |
| New Listings        | 32           | 22           | +45.5% | 73           | 51           | +43.1% |
| Pending             |              |              |        |              |              |        |
| Withdrawn           | 1            | 1            |        | 4            | 3            | +33.3% |
| Expired             | 1            | 1            |        | 4            | 3            | +33.3% |
| Months of Inventory | 2.7          | 2.4          | +10.4% | N/A          | N/A          |        |